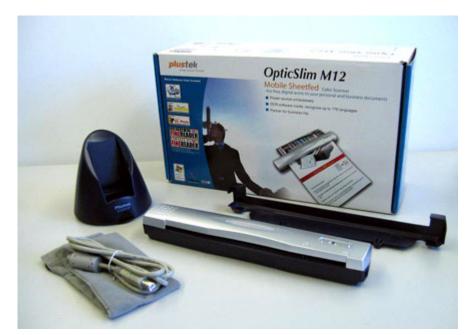

## Plustek M12 USB Mobile-Scanner

[http://www.cartft.com/catalog/il/827]

|                 | - Scanner                                                        |
|-----------------|------------------------------------------------------------------|
|                 |                                                                  |
|                 | Drivers CD                                                       |
|                 | - Bag                                                            |
|                 | - USB connector cable                                            |
|                 | Stand mounting unit                                              |
| Soons of supply | Wall mounting unit                                               |
| Scope of supply | Software:                                                        |
|                 | NewSoft Presto! Mr. Photo 4.0 , NewSoft Presto! ImageFolio 4.5 , |
|                 | NewSoft Presto! PageManager 7.10                                 |
|                 | ABBYY FineReader 6.0 Sprint , NewSoft Presto! Mr. Photo 3 ,      |
|                 | Plustek DigiScan                                                 |
|                 | Plustek TWAIN Driver                                             |